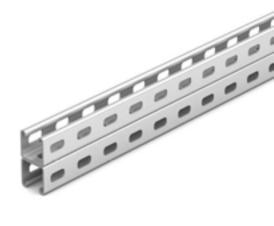

# Cables Trays & Accessories

Vantrunk designs and manufactures cable management solutions for extreme environments.

- Cable Ladder Systems
- Cable Tray Systems
- Steel Framing Systems
- Universal Mounting Frame System
- Fixings
- Options

### **Custom Design Solutions**

- Seismic Active Areas
- Flexible Assemblies
- Offers solutions based on geographic location
- Exceed required quality standards
- Place focus on cost savings