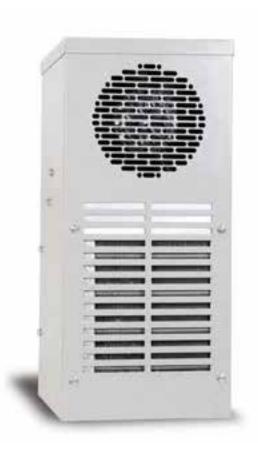

# Thermal Management Systems

- Cooling Units
- Air & Water Heat Exchanger
- Filter Fans
- Heaters
- **Thermostats**