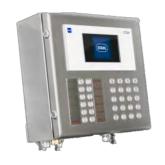

# Operating & Monitoring

Great selection of hazardous area HMI product offerings with options ranging between 7" operator panel to 24" widescreen terminal and panel mount.

- Sunlight readable options
- NEC, Class I, Division 1 & 2, ATEX & IECEX
- Zone 1 & Extreme Temperature Options