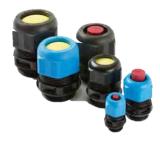

### Cable Glands

- Suitable for cables 1 to 48mm
- Materials range from plastic, nickel-plated brass and stainless steel

Part of the Crouse-Hinds Series, Eaton has an established portfolio of products and systems designed for potentially explosive and hazardous atmospheres.