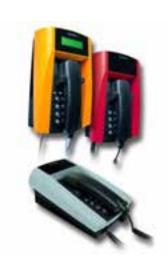

# Communication Equipment

Funke Huster Fernsig is a leading manufacturer of signaling devices and communication equipment for weatherproof and explosion proof applications.

#### **Product Profile:**

- Weatherproof Telephones
- Explosion Proof Telephones
- Telephone Accessories
- Intercom Systems
- Telephone Protection Hoods
- Audio & Visual Signaling Devices