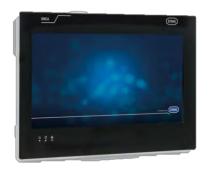

# Operating & Monitoring

Great selection of hazardous area HMI product offerings with options ranging between 7" operator panel to 24" widescreen terminal and panel mount.

- Sunlight readable options
- NEC, Class I, Division 1 & 2, ATEX & IECEX
- Zone 1 & Extreme Temperature Options