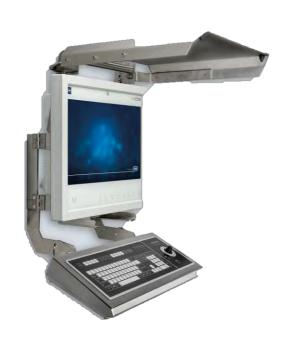

# Operating & Monitoring

Great selection of hazardous area HMI product offerings with options ranging between 7" operator panel to 24" widescreen terminal and panel mount.

- Sunlight readable options
- NEC, Class I, Division 1 & 2, ATEX & IECEX
- Zone 1 & Extreme Temperature Options