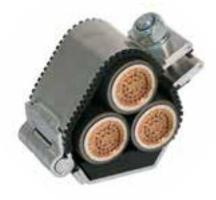

# Data, Instrumentation & Power Cables

Prysmian Group offers cabling for industries like Marine, Oil & Gas, Telecommunications, etc.

- Halogen-free, mud resistant instrumentation cables (RFOU, BFOU, NEK 606)
- VFD, Date, Track, Control, Festoon & Profibus Cables
- Control Instrumentation & Type P Cables
- Local stock is available
- Rapid turn-around time
- Great technical support