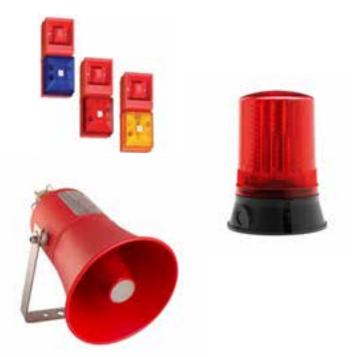

Leading manufacturer in design and development of audible and visual signaling products.

- Alarms
- Sounders
- Beacons
- Combination Units

Leading manufacturer of explosion protection and systems for marine applications.

# Fire & Gas Detection Equipment

- Manual & Voice Alarms
- Sounders & Sirens
- Beacons
- Combination Units
- Status Lamps
- Integrated Fire & Gas Detection Systems

- Special Price Agreements through AEL
- Holds local stock in Houston, Texas
- Offers facility tours and lunch and learns