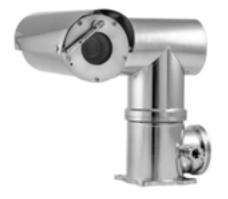

#### **Ethernet Over Coax**

- Allows IP data to be transmitted across existing cabling.
- Upgrade without replacing all equipment.

Oxalis has designed a range of CCTV camera stations that offer explosion proof and safe area monitoring equipment.

- Minimal maintenance
- Sustains harsh environments
- Fully certified to NEC/UL standards
- Special Pricing Agreements through AEL