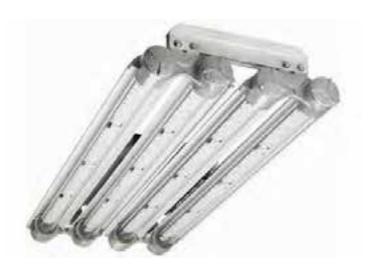

RIG-A-LITE offers advanced lighting solutions that are home to some of the world's most challenging settings, including offshore rigs, production refineries, and chemical plants.

- Flood Lights
- Globe & Guard Lighting
- Heavy Duty LED Lighting
- Linear Fluorescent Lighting
- Heavy Duty Luminaires
- Enclosed Lighting
- High-Bay Luminaires
- Emergency Lighting & Signs

Providing a full selection of nonmetallic, aluminum, brass and stainless steel (304 and 316) marine lighting options, RIG-A-LITE helps vessels, port facilities and shipyards stay safe and well lit.